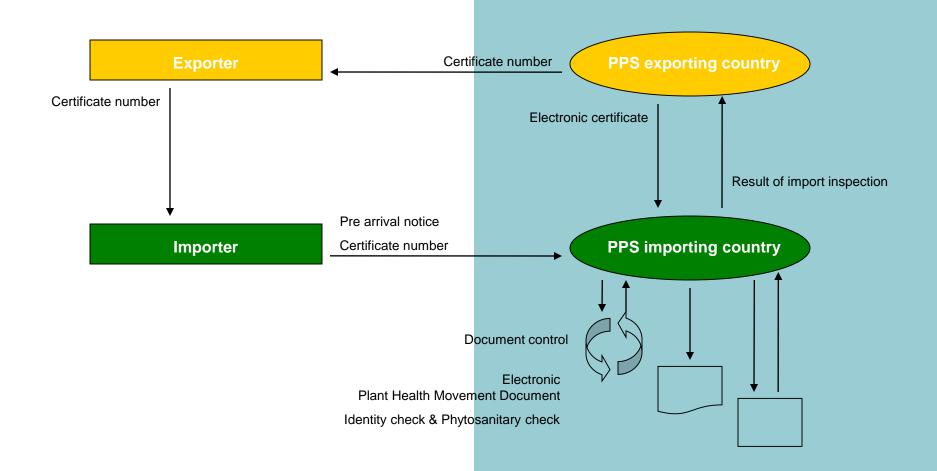

## UN/CEFACT SPS XML Schema

- UN/CEFACT: Centre Trade facilitation and e-business
- UN/CEFACT standaard SPS XML Schema
- For SPS issues
- This Schema will be used for phytosanitary context (ISPM12 proof)
- Agreement needed on exact use of minimum data elements (data mapping)

#### ePhyto WG1: Message format XML Schema: results

- UN/CEFACT schema: ISPM 12 proof
- Some elements still need alignment
- Schema available for export
- Schema available for re-export
- Schema available for replacement
- Description for re-export situations

# Acknowledgement of receipt of electronic certificate

- Acknowledgement
- Result of inspection
  - Approval or
  - NOI
- Extra security