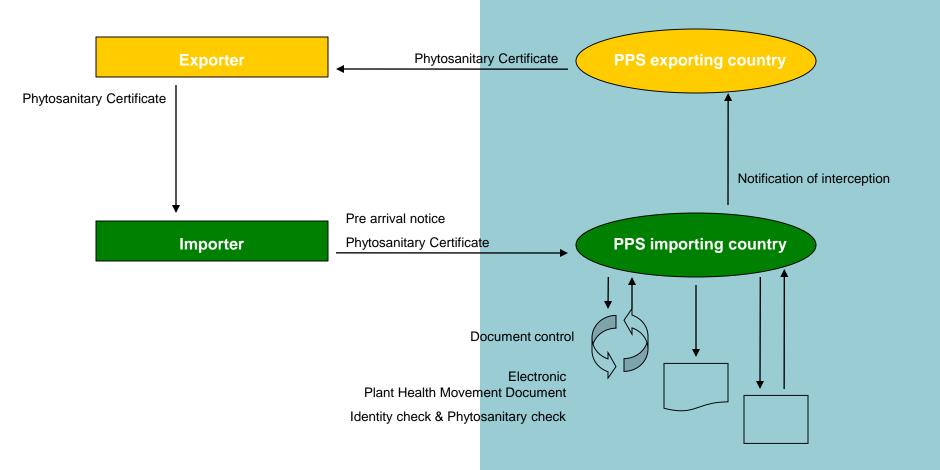

#### 1. What is electronic certification?

Electronic phytosanitary certification is the secure and authentic transmission of phytosanitary certification data, including the certifying statement, from the NPPO of the exporting country to the NPPO of the importing country by electronic means. (definition ISPM12)

#### 2. What is NOT electronic certification

- Text processing or other electronic generation of paper forms
- Transfer of electronic version of a paper certificate (e.g. pdf)
- On-line data entry in system of importing country
- National electronic system to facilitate phytosanitary certification
- National system to facilitate phytosanitary import process through inspections