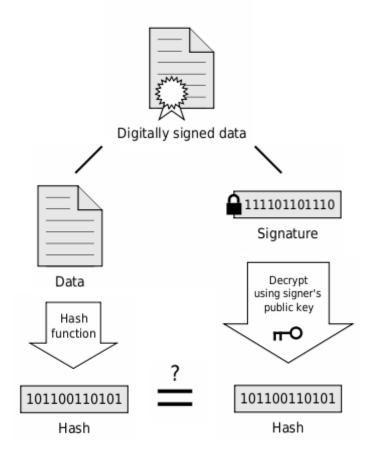

#### ePhyto WG3: Exchange mechanism

- Security
  - No changes to the certificate after issuance
- Authentication
  - Is the received certificate from the NPPO?
- Acknowledgement of receipt

# Acknowledgement of receipt of electronic certificate

- Acknowledgement
- Result of inspection
  - Approval or
  - NOI
- Extra security