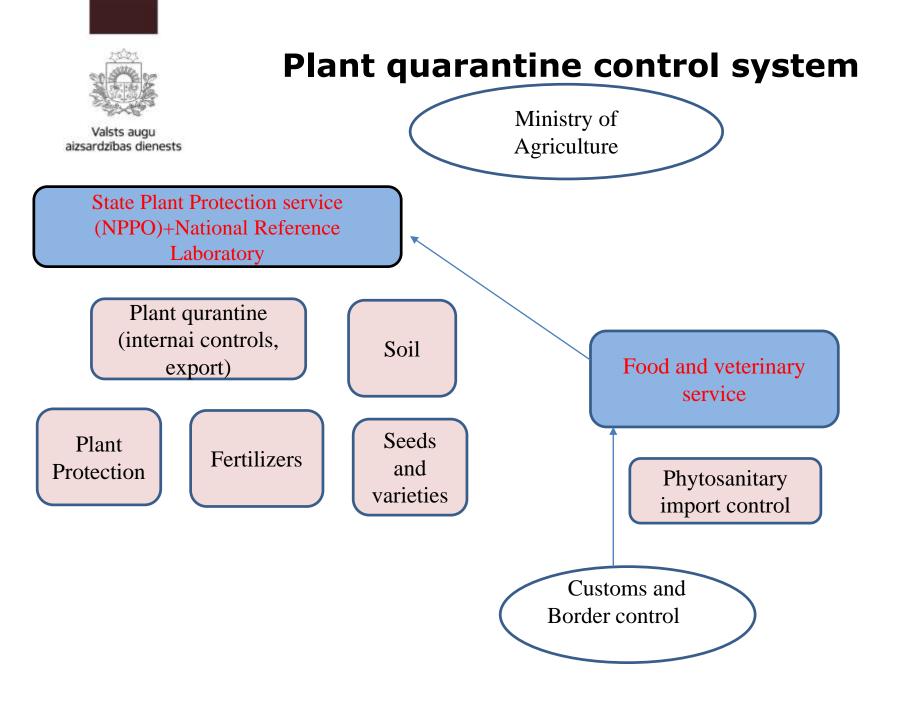

## **State Plant Protection service**

Valsts augu aizsardzības dienests

Inspections, Surveillance, Monitoring

Export, re-export, issuing phytosanitary certificates

Implementing phytosanitary measures

Pest Risk analyses

Keeping different kinds of registers

Notification system

Pest Free ares,

Protected zone, Plant passport

## **State Plant Protection service**

Valsts augu aizsardzības dienests

> Collecting import requirements of other countries

Training of inspectors, non-EU countries

Planning, collecting and analysis of inspection results

> Instruction and guidelines for inspectors

IPPC, EPPO, EU

**Import from non-EU countries** 

Valsts augu ardzības dienests