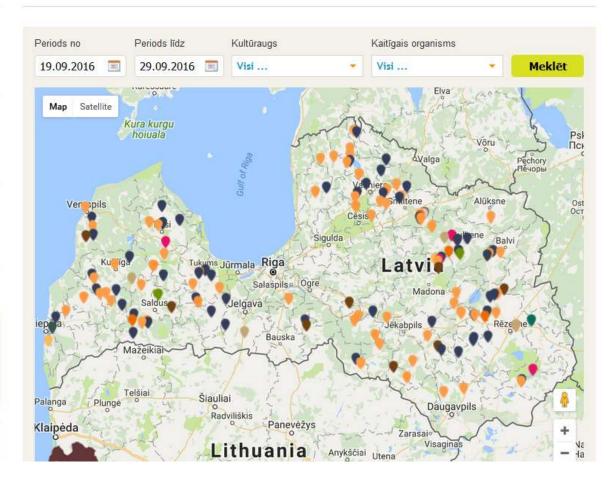

## INTEGRĒTĀ AUGU AUDZĒŠANA UN KAITĪGO ORGANISMU MONITORINGS

KARTE

JAUNUMI

AUDZĒŠANA

KULTŪRAUGU FENOLOĢIJA 

KAITĒKĻU FENOLOĢIJA

AUGU SLIMĪBU ATTĪSTĪBAS ĪPATNĪBAS

MEZĀĻU ATTĪSTĪBAS ĪPATNĪBAS

#### Jaunumi

0

#### Kultūraugu novērojumi kaitīgo organismu konstatēšanai

15.09.2016

Šogad biežāk sastopami vilkābeļu lapkodes kāpuru radīti bojājumi

26.08.2016 Jāierobežo vīngliemežu un

kailgliemežu izplatība, pirms tie ir sadējuši oliņas

Alternatīvas augu slimību un kaitēkļu ierobežošanā

vecākas ziņas

16.08.2016

DATU BĀZE

Augu aizsardzības līdzekli kaitīgo