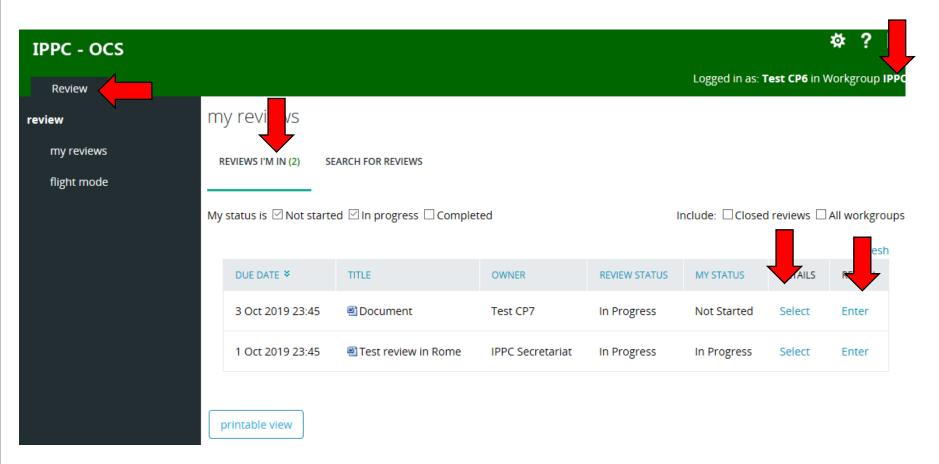

# **Entering the review**

| my reviews                     |                                                              |             |          |                 |
|--------------------------------|--------------------------------------------------------------|-------------|----------|-----------------|
| REVIEWS I'M IN (1) REVIEWS     | I OWN SEARCH FOR REVIEWS RECYCLE BIN                         |             |          |                 |
| Review status is 🗹 Not started | ☐ In progress ☐ Closed ☐ Completed                           |             | Include: | ☐ All workgroup |
| DUE DATE ¥                     | REVIEW TITLE                                                 | STATUS      | DETAILS  | REVIEW          |
| 3 Oct 2019 23:45               | ■ Document                                                   | In Progress | Select   | Enter           |
| 30 Sep 2019 23:45              | Test review in Rome [Sub-review] 1 [Sub-review]              | Not Started | Select   |                 |
| 30 Sep 2019 23:45              | Test review in Rome [Sub-review] 1 [Sub-review] [Sub-review] | In Progress | Select   | Enter           |
|                                |                                                              |             |          |                 |
| printable view                 |                                                              |             |          |                 |