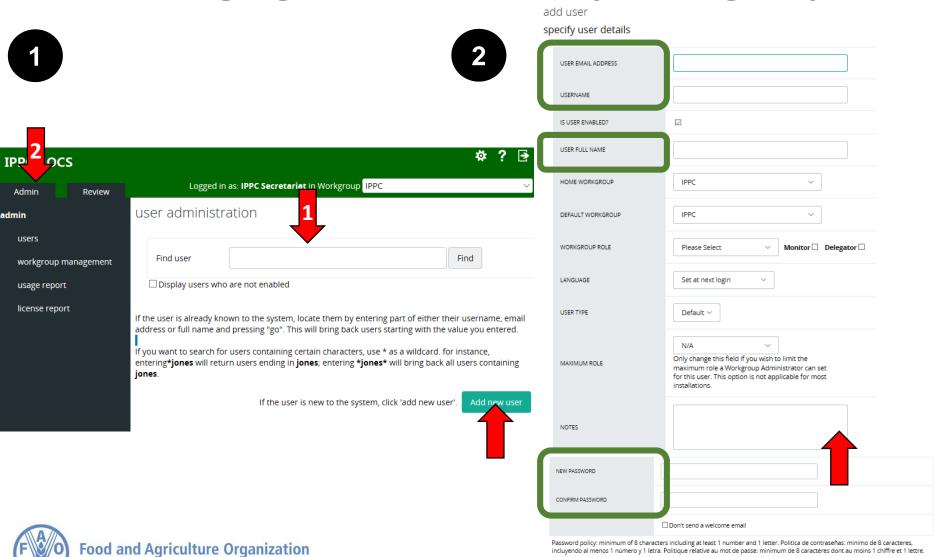

### Managing users in Country Workgroups

incluyendo al menos 1 número y 1 letra. Politique relative au mot de passe: minimum de 8 caractères dont au moins 1 chiffre et 1 lettre.