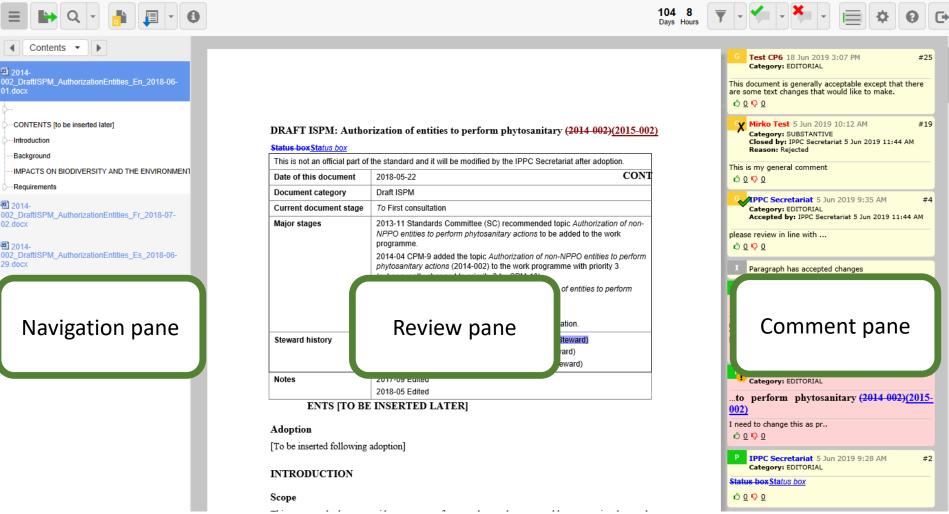

### **Commenting page**

#### Adding general comments

#### Adding comments to paragraphs