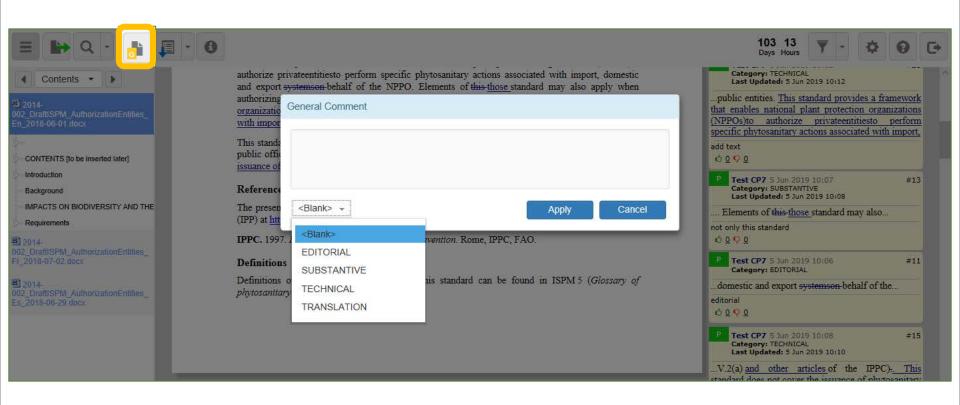

DETAILS  | REVIEW          |
| 3 Oct 2019 23:45               | ■ Document                                                   | In Progress | Select   | Enter           |
| 30 Sep 2019 23:45              | Test review in Rome [Sub-review] 1 [Sub-review]              | Not Started | Select   |                 |
| 30 Sep 2019 23:45              | Test review in Rome [Sub-review] 1 [Sub-review] [Sub-review] | In Progress | Select   | Enter           |
|                                |                                                              |             |          |                 |
| printable view                 |                                                              |             |          |                 |





### **Commenting page**







#### Adding general comments







#### Adding comments to paragraphs

#### #25 Category: EDITORIAL This document is generally acceptable except that there are some text changes that would like to make. #19 DRAFT ISPM: Authorization of entities to perform phytosanitary (2014-002)(2015-002) Category: SUBSTANTIVE Closed by: IPPC Secretariat 5 Jun 2019 11:44 AM Status box Status box Reason: Rejected This is not an official part of the standard and it will be modified by the IPPC Secretariat after adoption. This is my general comment CONT 2018-05-22 Date of this document Draft ISPM Document category IPPC Secretariat 5 Jun 2019 9:35 AM Current document stage To First consultation Category: EDITORIAL Accepted by: IPPC Secretariat 5 Jun 2019 11:44 AM Major stages 2013-11 Standards Committee (SC) recommended topic Authorizati