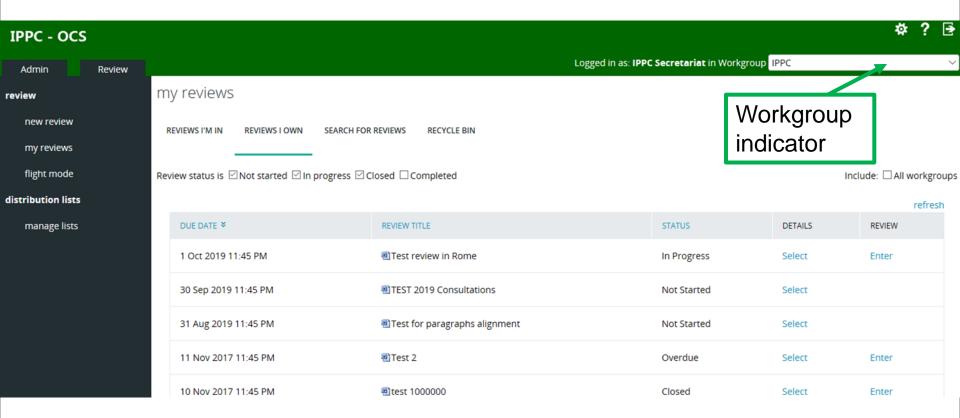

Visual indicator of your current reviews

#### **IPPC Workgroup**

Workgroup indicator

enter

review