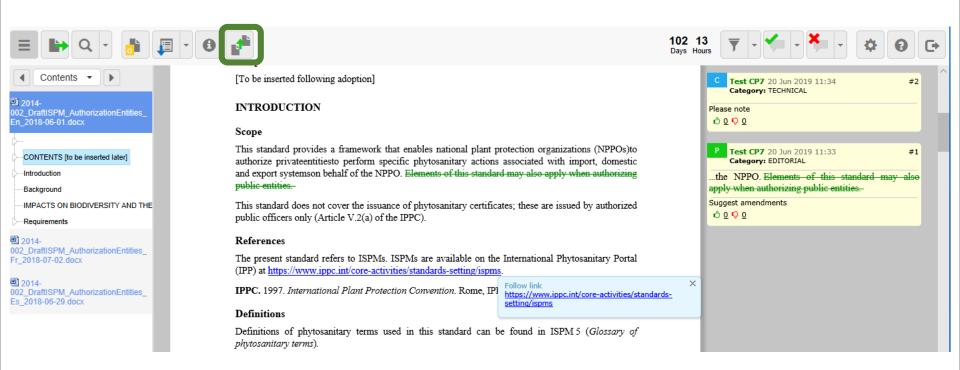

### **Commenting page**

#### [23]CONTENTS [TO BE INSERTED LATER]

#### [24]Adoption

[25][To be inserted following adoption]

#### [26]INTRODUCTION

[28]This standard provides a framework that enables national plant protection organizations (NPPOs)to authorize privateentitiesto perform specific phytosanitary actions associated with import, domestic and export systemson behalf of the NPPO. Elements of this standard may also apply when authorizing

[29]This standard does not cover the issuance of phytosanitary certificates; these are issued by authorized public officers only (Article V.2(a) of the IPPC).

[31]The present standard refers to ISPMs. ISPMs are available on the International Phytosanitary Portal (IPP) at https://www.ippc.int/core-activities/standards-setting/ispms.