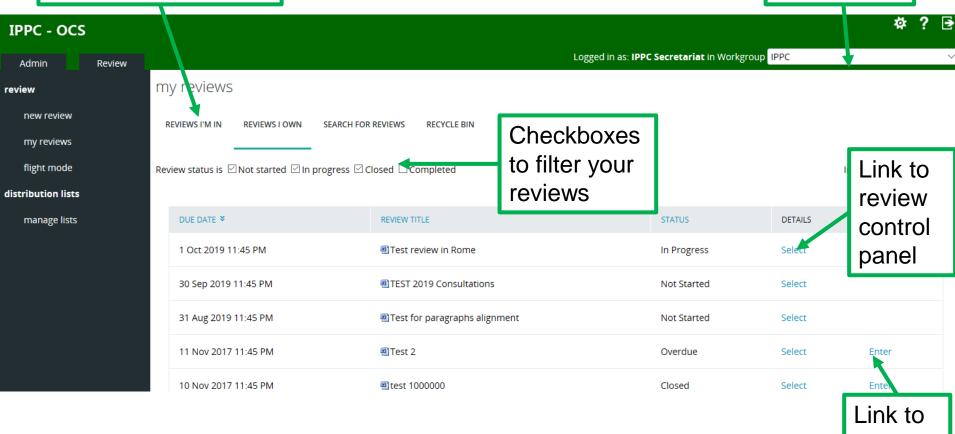

# **Entering the review**

| my reviews                     |                                                              |             |          |                 |
|--------------------------------|--------------------------------------------------------------|-------------|----------|-----------------|
| REVIEWS I'M IN (1) REVIEWS     | I OWN SEARCH FOR REVIEWS RECYCLE BIN                         |             |          |                 |
| Review status is 🗹 Not started | ☐ In progress ☐ Closed ☐ Completed                           |             | Include: | ☐ All workgroup |
| DUE DATE ¥                     | REVIEW TITLE                                                 | STATUS      | DETAILS  | REVIEW          |
| 3 Oct 2019 23:45               | ■ Document                                                   | In Progress | Select   | Enter           |
| 30 Sep 2019 23:45              | Test review in Rome [Sub-review] 1 [Sub-review]              | Not Started | Select   |                 |
| 30 Sep 2019 23:45              | Test review in Rome [Sub-review] 1 [Sub-review] [Sub-review] | In Progress | Select   | Enter           |
|                                |                                                              |             |          |                 |
| printable view                 |                                                              |             |          |                 |