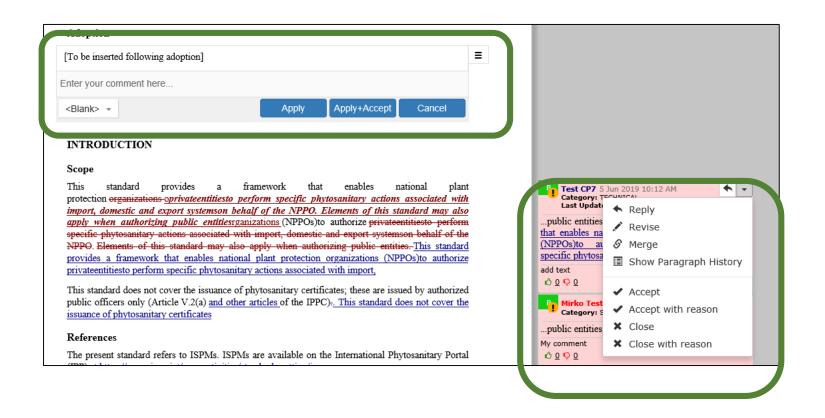

#### Adding general comments

#### Adding comments to paragraphs

#### #25 Category: EDITORIAL This document is generally acceptable except that there are some text changes that would like to make. #19 DRAFT ISPM: Authorization of entities to perform phytosanitary (2014-002)(2015-002) Category: SUBSTANTIVE Closed by: IPPC Secretariat 5 Jun 2019 11:44 AM Status box Status box Reason: Rejected This is not an official part of the standard and it will be modified by the IPPC Secretariat after adoption. This is my general comment CONT 2018-05-22 Date of this document Draft ISPM Document category IPPC Secretariat 5 Jun 2019 9:35 AM Current document stage To First consultation Category: EDITORIAL Accepted by: IPPC Secretariat 5 Jun 2019 11:44 AM Major stages 2013-11 Standards Committee (SC) recommended topic Authorization of non-NPPO entities to perform phytosanitary actions to be added to the work please review in line with ... 2014-04 CPM-9 added the topic Authorization of non-NPPO entities to perform phytosanitary actions (2014-002) to the work programme with priority 3 Paragraph has accepted changes (subsequently changed to priority 2 by CPM-10). 2016-05 SC approved Specification 65 (Authorization of entities to perform Test CP6 5 Jun 2019 10:04 AM Category: EDITORIAL phytosanitary actions). 2017-06 Expert working group (EWG) drafted ISPM ...to perform phytosanitary (2014-002)(2015-2018-05SCrevised draft and approved for first consultation. 002)Steward history 2016-05 SC Mr Rajesh RAMARATHNAM (CA, Lead Steward) because is rigth 2016-05 SC Ms Marina ZLOTINA (US, Assistant Steward) 2014-05 SC Ms Marie-Claude FOREST (CA, Lead Steward) P IPPC Secretariat 5 Jun 2019 9:24 AM Notes 2017-09 Edited 2018-05 Edited ...to perform phytosanitary (2014-002)(2015-ENTS [TO BE INSERTED LATER] 002)I need to change this as pr.. Adoption 🖒 <u>0</u> 🐶 <u>0</u> [To be inserted following adoption] IPPC Secretariat 5 Jun 2019 9:28 AM #2 Category: EDITORIAL INTRODUCTION Status box Status box ♠ 0 ♥ 0 Scope

#### [23]CONTENTS [TO BE INSERTED LATER]

#### [24]Adoption

[25][To be inserted following adoption]

#### [26]INTRODUCTION

[28]This standard provides a framework that enables national plant protection organizations (NPPOs)to authorize privateentitiesto perform specific phytosanitary actions associated with import, domestic and export systemson behalf of the NPPO. Elements of this standard may also apply when authorizing