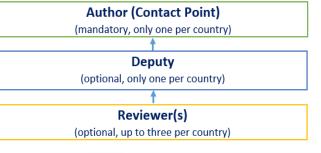

#### **User types**

Review Owner: IPPC Secretariat (OCS role: Admin-

Author)

Author: IPPC Contact Point (OCS role: Admin-Author)

**Deputy:** user delegated by CP to perform all actions

but not user creation and final publishing (OCS role:

Author)

**Reviewer:** all other users, able to insert comments in

the system within a workgroup if invited